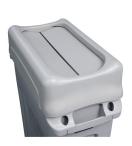

#### SLIM JIM® SWING LID GRAY

The Rubbermaid Commercial Slim Jim® Swing Lid promotes recycling and improves productivity. The swing lid provides easy access for trash disposal and then swings back to hide trash from public view. Lids encourage waste separation and recycling with interchangeable, color-coded tops. The heavy-duty sturdy plastic is rust-proof and easy to clean.

### **FEATURES & BENEFITS**

- Swing top provides easy access for trash disposal and then swings back to conceal contents from public view.
- Encourage waste separation and recycling with interchangeable, color-coded tops.
- Color-coded to encourage separation of recyclables