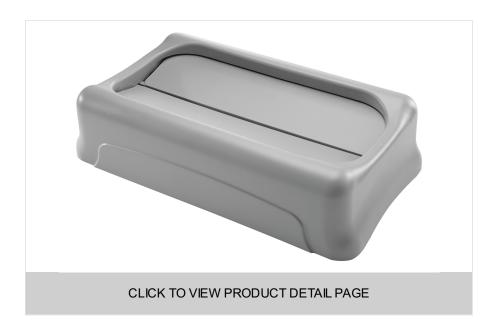

#### SLIM JIM® SWING LID GRAY

The Rubbermaid Commercial Slim Jim® Swing Lid promotes recycling and improves productivity. The swing lid provides easy access for trash disposal and then swings back to hide trash from public view. Lids encourage waste separation and recycling with interchangeable, color-coded tops. The heavy-duty sturdy plastic is rust-proof and easy to clean.

### **FEATURES & BENEFITS**

- Swing top provides easy access for trash disposal and then swings back to conceal contents from public view.
- Encourage waste separation and recycling with interchangeable, color-coded tops.
- Color-coded to encourage separation of recyclables