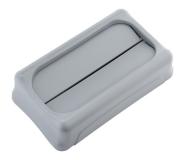

#### SLIM JIM® SWING LID GRAY

The Rubbermaid Commercial Slim Jim® Swing Lid promotes recycling and improves productivity. The swing lid provides easy access for trash disposal and then swings back to hide trash from public view. Lids encourage waste separation and recycling with interchangeable, color-coded tops. The heavy-duty sturdy plastic is rust-proof and easy to clean.

### **FEATURES & BENEFITS**

- Swing top provides easy access for trash disposal and then swings back to conceal contents from public view.
- Encourage waste separation and recycling with interchangeable, color-coded tops.
- Color-coded to encourage separation of recyclables